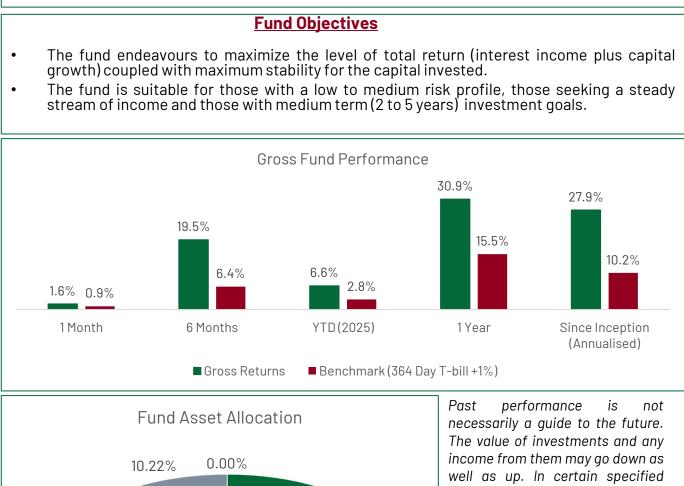

Past performance is not necessarily a guide to the future. The value of investments and any income from them may go down as well as up. In certain specified circumstances, the right to redeem units may be suspended. The Mayfair Umbrella Unit Trust Scheme is a collective investment scheme registered by the CMA.