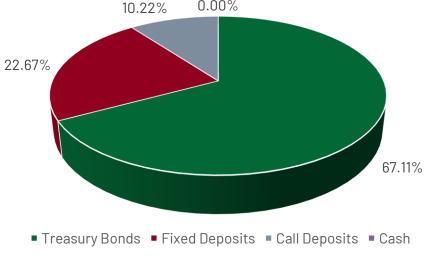

## FIXED INCOME FUND FACT SHEET

**MARCH 2025** 

Risk Profile Low Mod

Mod-High

## **Fund Details**

Fund Structure: **Unit Trust** Minimum Investment: **KES 5,000** Fund Size: **KES 62 million** Trustee: **KCB Bank**  Launch Date: **21<sup>st</sup> September 2023** Net Asset Value: **14.0331** Total Expense Ratio: **2.90%** Custodian: **Stanbic Bank** 





Past performance is not necessarily a guide to the future. The value of investments and any income from them may go down as well as up. In certain specified circumstances, the right to redeem units may be suspended. The Mayfair Umbrella Unit Trust Scheme is a collective investment scheme registered by the CMA.

## For Further Information please contact:

Mayfair Asset Managers Limited Mayfair Centre, 7<sup>th</sup> Floor P.O. Box 45161 - 00100, Nairobi T. +254 20 291600/0100309088 E-mail: info@mayfairasset.com www.mayfairasset.com